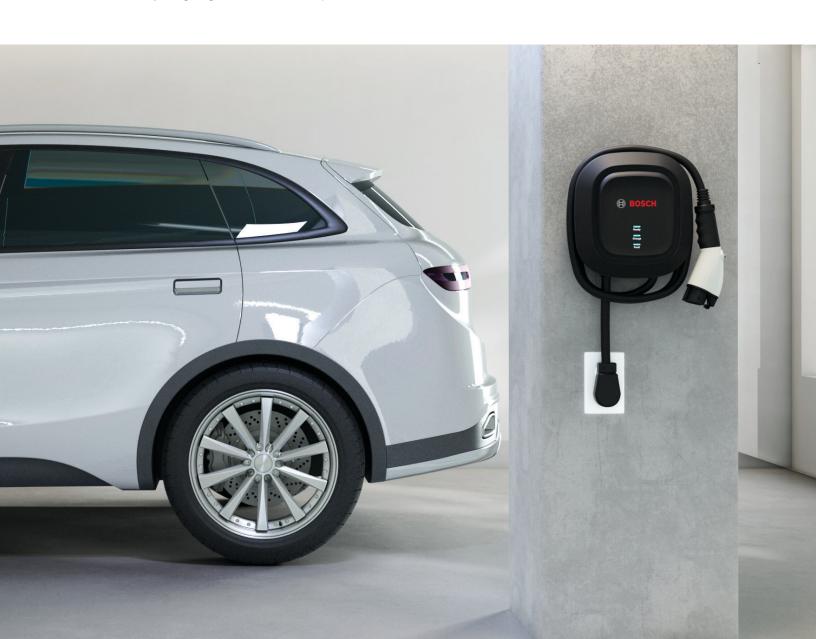

# Convenient and fast home charging

Designed for easy installation and low maintenance, the Bosch EV300 Level 2 AC Charging Station is a compact, yet powerful charger, providing 32A capacity and charging up to 4 times faster than with a standard EV cord.

The EV 300 is UL listed and tested to all applicable industry standards and built to be weather-resistant. That means whether installed indoors or out, this charger will safely and reliably charge in rain, snow, sleet, ice -- or in the comfort of your garage or limited workspace areas.

### Flexibility - Hardwired or Plug-In

The EV300 includes a mounting bracket and screws to permanently mount the unit, with the option to also be used as a plug-in charger and movable as needed.