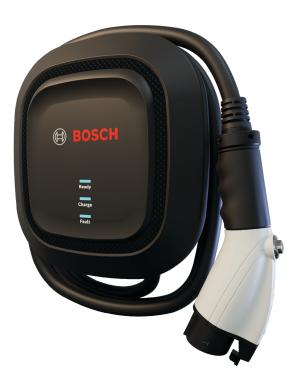

### **Benefits**

- ► Ideal for Residential/Garage Installation (indoor or outdoor)
- ► Easy to install and use
- ► LEDs provide current charging status
- ► NEMA 14-50 plug pre-installed
- ► NEMA 3R-rated enclosure for indoor or outdoor installation (outdoor installation requires in-use cover over receptacle)
- ► Compact design ideal for areas with limited space (indoor and outdoor)
- ► Includes tamper resistant mounting bracket
- ► Easy to manage 16' cable
- ► Adjustable current limit (set at installation) for electrical panels with limited capacity
- ▶ Up to 4 times faster than a standard wall outlet
- ► SAE J1772 charging connector is compatible with all EVs in North America
- ▶ 3-year warranty

### Compact

The small, compact and lightweight (less than 9 pounds) design is ideal for areas with limited space. The EV300 also includes a shorter 16' cable where space is at a minimum.