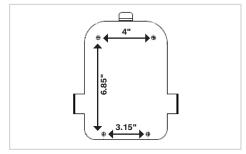

nd movable as needed.

### Plug and Go - No app necessary to use

**Did you know?** Many Level 2 Chargers advertise dedicated apps as necessary to monitor your vehicle charging, when actually the EV vehicle interface can do the same thing. EV vehicles already allow you to pre-set times and length of charging, view status of charge, time needed to fully charge battery and more. No app needed.

### Safety

All Bosch EV chargers are fully UL and cUL listed. This is extremely important when you are talking about high currents and voltages with EV vehicles and charging in or near your home and garage. Many products include only certain components that are UL listed which is not the same. Be sure to use an EV charger like the Bosch EV300 that's fully UL listed.

# 10.25"

Dimensions of charger



Wall-mount bracket

### Quality

We guarantee our product with our industry leading 3-year warranty.